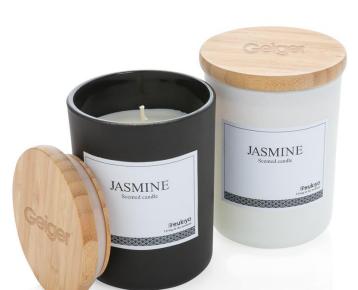

# Ukiyo Scented Candle

Create warmth and cosiness in your home with this Ukiyo scented candle. Enjoy the subtle jasmin scent that is released. The scented candle comes in an elegant jar with bamboo lid.

JASMINE 0 JASMINE