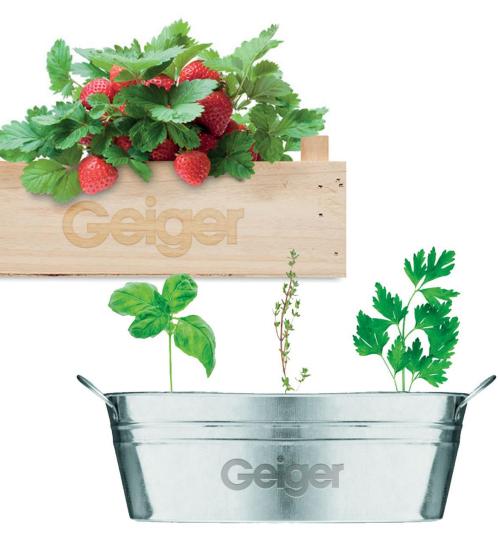

# Strawberry Box

Strawberry growing kit in a wooden crate including garden compost. Grow your own strawberries in your garden or greenhouse. This is the perfect gift for the person with greenfingers and who loves fresh fruit. Everything you need to grow delicious strawberries is in this compact wooden crate. Made in the EU.

# Herb Tub

Zinc plant tub with a selection of 3 herbs. Grow your own little herb garden in your home, greenhouse or garden. Nothing tastes better in your healthy home cooked meals than using ingredients you grew yourself. The tub includes basil, thyme and parsley seeds and some garden compost. Made in EU.