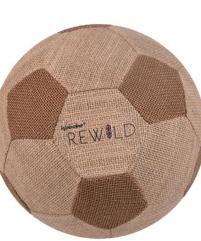

### Waboba Sports Balls

Our eco-friendly natural collection of sports balls. The REWILD balls are made from jute plants and rubber trees.

It's up to us to take steps to protect our planet for future generations, a percentage of proceeds support various initiatives dedicated to protecting and restoring the environment.

FOOTBALL

Waboba Football Available in 8.5 inch.

DURABLE - SUSTAINABLE RECYCLABLE - RENEWABLE ANNATUREL POWERD BY PLANTS