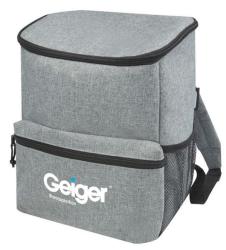

# Excursion RPET Cooler Backpack

The Excursion cooler backpack features a large PEVA lined, zippered main compartment, making it ideal for taking with you on a hike or picnic. The cooler is made from recycled PET plastic, making it a sustainable choice. Featuring a side mesh pocket for a water bottle, and the front zippered pocket is suitable for smaller items. The padded shoulder straps can be adjusted for a perfect and comfortable fit.