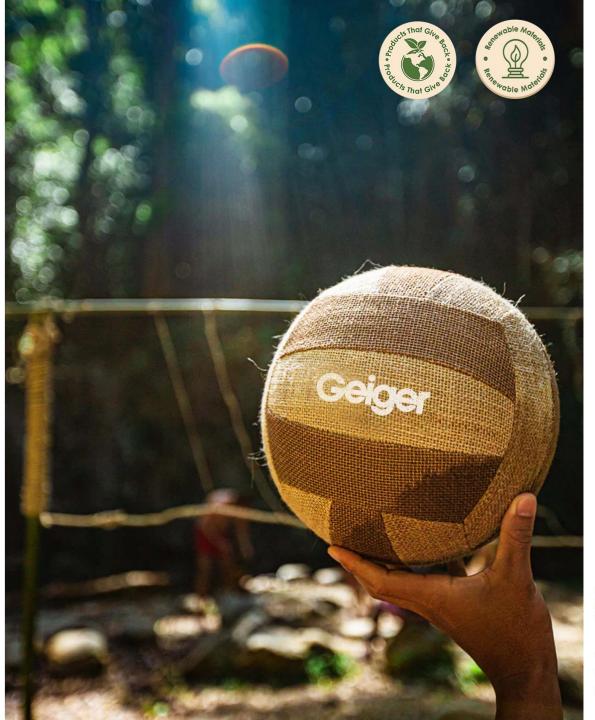

### Waboba Sports Balls

Our eco-friendly natural collection of sports balls. The REWILD balls are made from jute plants and rubber trees.

It's up to us to take steps to protect our planet for future generations, a percentage of proceeds support various initiatives dedicated to protecting and restoring the environment.

The items are standard packaged in a luxury gift box featuring the sustainable story.

> Waboba Rugby Ball Available in 6.5 inch and 9.5 inch.

**Waboba Volley Ball** Available in 8.5 inch.

Hoboba REW\$LD

ECO-FRIENDLY

FOOTBALL

Waboba Football Available in 8.5 inch.

DURABLE - SUSTAINABLE RECYCLABLE - RENEWABLE ANNATUREL POWERD BY PLANTS