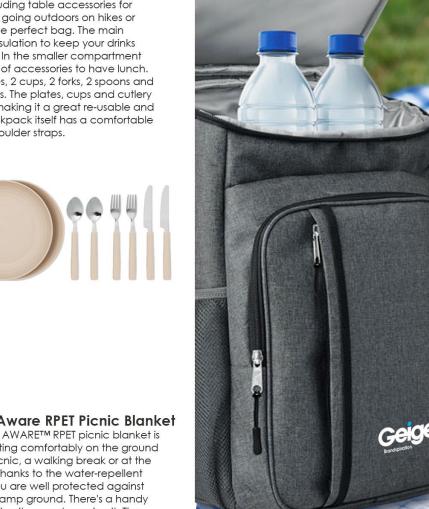

## MonteCool Picnic Set

Cooler bag or outdoor picnic backpack in 2 tone 600D RPET, including table accessories for 2 people. If you love going outdoors on hikes or picnics, then this is the perfect bag. The main compartment has insulation to keep your drinks cool and food fresh. In the smaller compartment you will find a full set of accessories to have lunch. It comes with 2 plates, 2 cups, 2 forks, 2 spoons and 2 stainless steel knives. The plates, cups and cutlery are made from PP, making it a great re-usable and durable set. The backpack itself has a comfortable fit with adjustable shoulder straps.