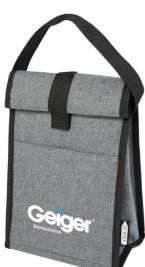

# Artic Zone Repreve RPET Lunch Bag

Lunch cooler bag from Arctic Zone® with the exterior made from recycled plastic bottles. Features an insulated, zippered main compartment that is large enough for reusable lunch containers or bento boxes. Also featuring a side mesh pocket, a padded handle on the top, and a front pocket with hook & loop closure. The interior of the bag features high density thermal insulation.