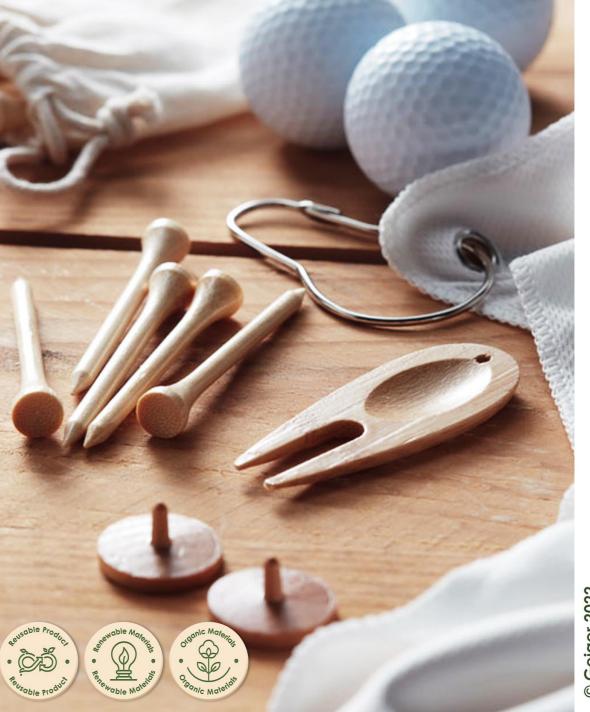

## Eco Golf Set

Golf accessories in bamboo including 6 golf tees, 1 piece golf divot and 2 golf wooden ball markers all presented in an organic cotton drawstring bag.

Eco Tee Set Golf tees in bamboo presented in organic cotton drawstring bag.