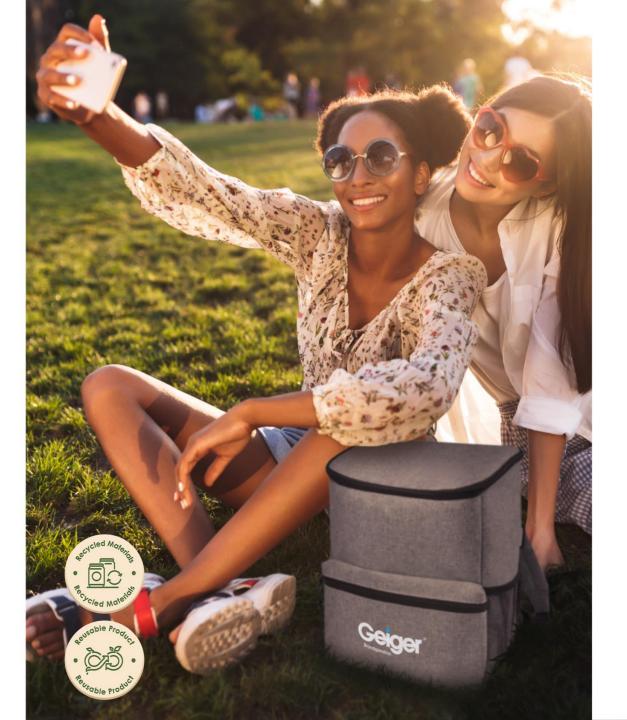

# Excursion RPET Cooler Backpack

The Excursion cooler backpack features a large PEVA lined, zippered main compartment, making it ideal for taking with you on a hike or picnic. The cooler is made from recycled PET plastic, making it a sustainable choice. Featuring a side mesh pocket for a water bottle, and the front zippered pocket is suitable for smaller items. The padded shoulder straps can be adjusted for a perfect and comfortable fit.

# Artic Zone Repreve RPET Lunch Bag

Lunch cooler bag from Arctic Zone® with the exterior made from recycled plastic bottles. Features an insulated, zippered main compartment that is large enough for reusable lunch containers or bento boxes. Also featuring a side mesh pocket, a padded handle on the top, and a front pocket with hook & loop closure. The interior of the bag features high density thermal insulation.

# Reclaim 4-Can RPET Cooler Bag

The Reclaim 4-can cooler bag features an exterior made from 100% recycled PET plastic, making it a sustainable choice. Features a fold-over closure and a grab handle for easy carrying.