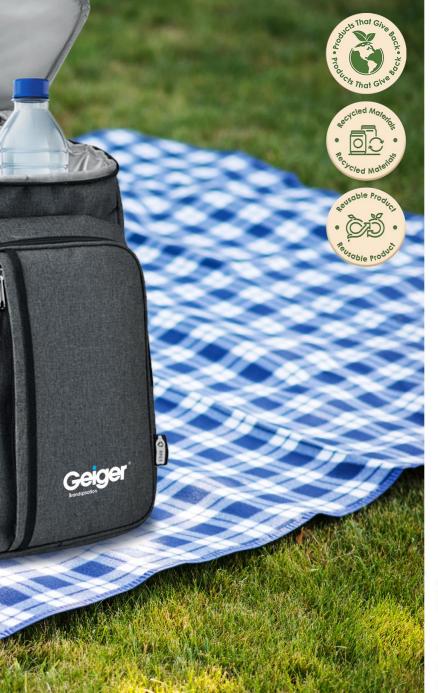

during a picnic, a walking break or at the campsite. Thanks to the water-repellent coating, you are well protected against cold and damp ground. There's a handy strap for rolling it up and carrying it. The blanket is made with recycled polyester. With AWARE™ tracer that validates the genuine use of recycled materials. Each blanket saves 16 litres of water and has reused 27 0.5L PET bottles. 2% of proceeds of each Impact product sold will be donated to Water.org. Size 150x130cm.