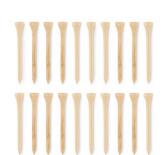

## Eco Golf Set

Golf accessories in bamboo including 6 golf tees, 1 piece golf divot and 2 golf wooden ball markers all presented in an organic cotton drawstring bag.

Eco Tee Set Golf tees in bamboo presented in organic cotton drawstring bag.