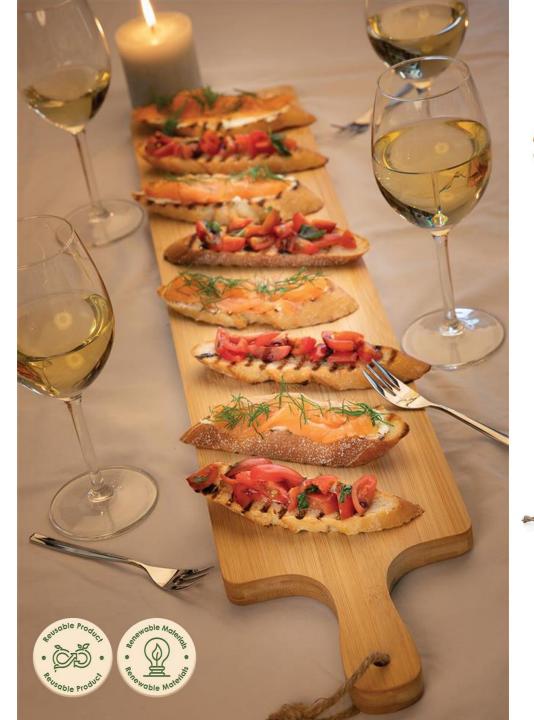

# Ukiyo Bamboo Serving Board

Add a sophisticated touch to any occasion when you serve tapas, antipasti and more on this attractive Ukiyo bamboo serving tray.