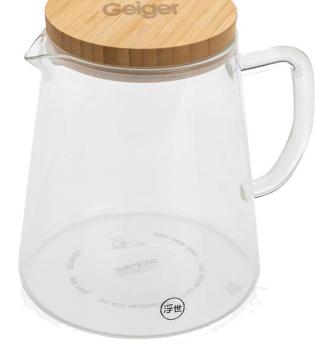

# 1.2L Ukiyo Borosilicate Glass Carafe with Bamboo Lid

This Ukiyo carafe will upgrade any dining table! The beautiful carafe is crafted from durable borosilicate glass and will withstand different temperatures- serve ice cold drinks or warming tea, whatever you fancy! The modern shape and clean lines will suit any table.