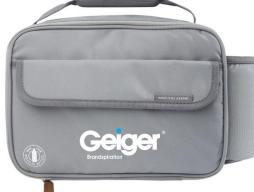

# Reclaim 4-Can RPET Cooler Bag

The Reclaim 4-can cooler bag features an exterior made from 100% recycled PET plastic, making it a sustainable choice. Features a fold-over closure and a grab handle for easy carrying.