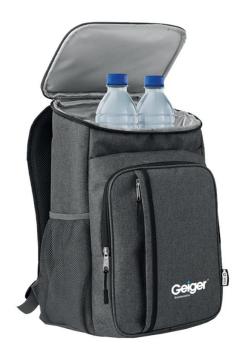

# Excursion RPET Cooler Backpack

The Excursion cooler backpack features a large PEVA lined, zippered main compartment, making it ideal for taking with you on a hike or picnic. The cooler is made from recycled PET plastic, making it a sustainable choice. Featuring a side mesh pocket for a water bottle, and the front zippered pocket is suitable for smaller items. The padded shoulder straps can be adjusted for a perfect and comfortable fit.