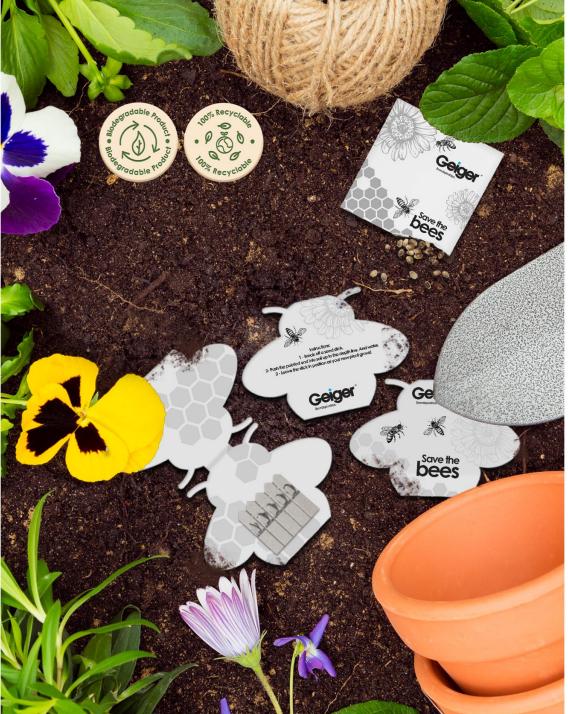

It's important to understand what these terms really mean so that your brand can position itself authentically.

You will find these roundels on each page so you can quickly identify the product's eco credentials.

Products that can be used repeatedly. Use over disposable products to reduce the amount of waste and help sustain the environment for future generations.

A biodegradable product has the abilitity to break down, safely and relatively quickly by biological means, into the raw materials of nature and disappear into the environment.

**Recyclable materials are** 

glass, paper, metal, and

limited types of plastic.

made of raw materials that

can be reprocessed and used

again. Such materials include

Fairtrade changes the way trade works through better prices, decent working conditions and a fairer deal for farmers and workers in developing countries.

Organic materials do not rely on synthetic pesticides, herbicides and fertilizers that can deplete the soil of valuable nutrients and increase environmental degradation.

Recycling is the process of collecting and processing materials that would otherwise be thrown away as trash and turning them into new products. Recycling prevents and reduces the consumption of fresh raw materials.

# Seedsticks

Geige

bees

SA

Just place the Seedsticks® in soil and wait for them to grow. This memorable branded seed product makes planting easy and accessible for all. A wide range of seed options available.