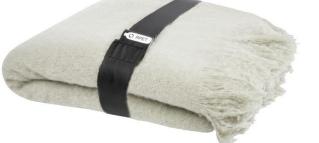

# Ukiyo Aware Polyana Woven Blanket

Give your home a stylish upgrade with this Ukiyo Aware™ Polylana® woven blanket. This high quality blanket is woven with fringed edges. Keep it on your sofa for cosy movie nights or on your bed for a beautiful layered look. With AWARE ™ tracer that validates the genuine use of recycled materials. Each blanket saves 51.5 litres of water. 2% of proceeds of each product sold containing AWARE™ will be donated to Water.org.

# Ivy RPET Mohair Blanket

Geiger

Ultra-soft RPET mohair blanket, wrapped with a 190T RPET ribbon. Packed in a recycled polybag. Fringes length: 10 cm on each side. Ribbon size: 72 cm x 4 cm. 100% Recycled Polyester, 215 g/m2, 190T of 100% Recycled Polyester.