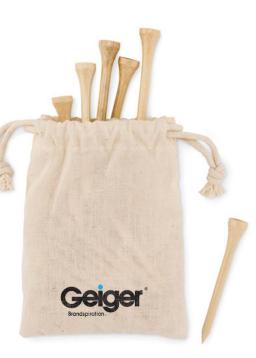

## Eco Golf Set

Golf accessories in bamboo including 6 golf tees, 1 piece golf divot and 2 golf wooden ball markers all presented in an organic cotton drawstring bag.

Eco Tee Set Golf tees in bamboo presented in organic cotton drawstring bag.