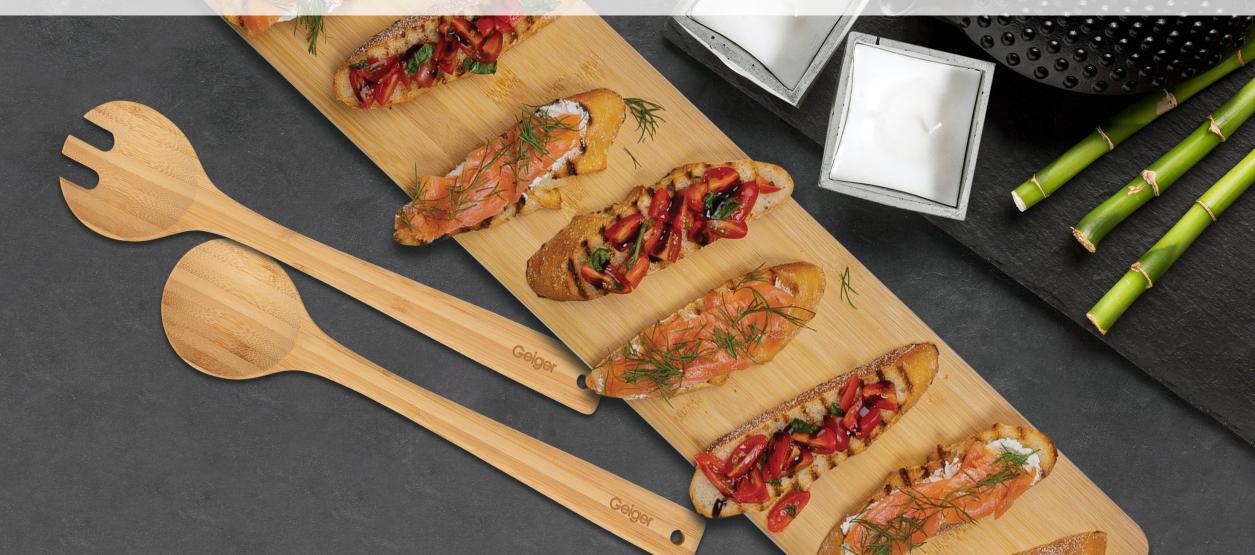

Ukiyo Bamboo Salad Cutlery

Toss and serve your fresh salads in style with these Ukiyo bamboo salad servers. Enjoy the combination of the minimalistic design and bamboo to add a natural touch to your dinner table.

# Ukiyo Bamboo Serving Board

Add a sophisticated touch to any occasion when you serve tapas, antipasti and more on this attractive Ukiyo bamboo serving tray.