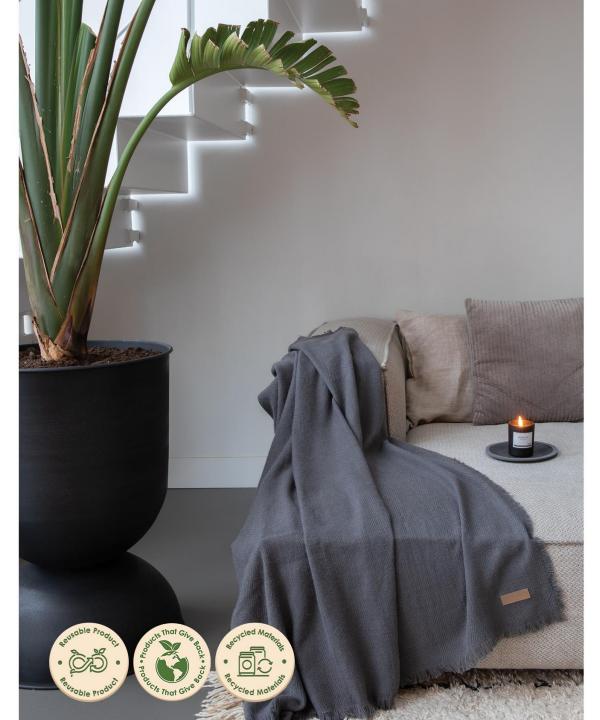

# Ukiyo Aware Polyana Woven Blanket

Give your home a stylish upgrade with this Ukiyo Aware™ Polylana® woven blanket. This high quality blanket is woven with fringed edges. Keep it on your sofa for cosy movie nights or on your bed for a beautiful layered look. With AWARE ™ tracer that validates the genuine use of recycled materials. Each blanket saves 51.5 litres of water. 2% of proceeds of each product sold containing AWARE™ will be donated to Water.org.