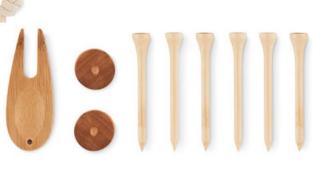

## Eco Golf Set

Golf accessories in bamboo including 6 golf tees, 1 piece golf divot and 2 golf wooden ball markers all presented in an organic cotton drawstring bag.

Eco Tee Set Golf tees in bamboo presented in organic cotton drawstring bag.