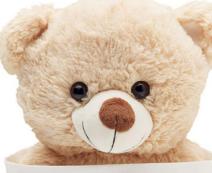

Geiger

Kloss Bear Large Teddy bear in RPET fleece, filled in recycled polyester and presented in organic cotton bag.

**Educount** Wood educational counting game in cotton pouch. Includes 32 pieces.

| 0 | 0        | 1 | 1 | 2 | 2 |
|---|----------|---|---|---|---|
| 2 | 3        | 4 |   | 5 | 5 |
| 6 | <u>6</u> | 7 | 7 | 8 | 8 |
| 9 | 9        | + | + | - | - |
| X | X        | ÷ | • | 1 | 1 |
|   |          |   |   | = | = |