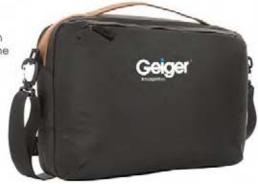

### Impact AWARE Laptop Bag

The main compartment features a 15.6 inch laptop compartment and two open mesh pockets. Front zipper pocket. On the top you can find a PU handle.