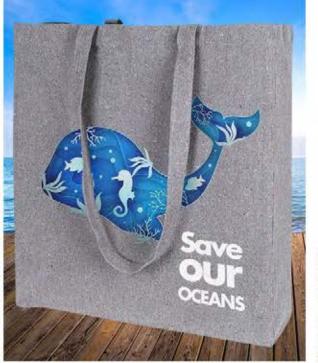

Tiger Cotton Tote Bag 100% GOTS Organic Cotton long handled tote bag.

With every bag sold we will donate 5% of the bag cost to the Plastic Oceans charity whose goal is to end plastic pollution and to foster sustainable communities worldwide.

A collection of bags made from 70% recycled cotton from off cuts and waste cotton and towels blended with 30% polyester (PET which is recycled fabric from plastic bottles) for extra structure. The bags are grey because that is the colour that all the materials create when mixed together.