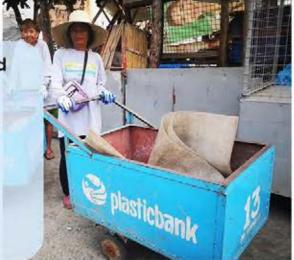

### Ocean Socks - rPET

These socks are made from Ocean Bound Plastic: 94% Recycled PET (Ocean Bound Plastic) and 6% recycled Spandex.

> These socks are made from social plastic from Plastic Bank: A social enterprise that is stopping plastic from entering the ocean while improving the lives of those who help collect it. The Plastic Bank offers residents of Haiti, the Philippines and Indonesia cash or vouchers in exchange for the waste they collect which then goes on to be recycled into products.