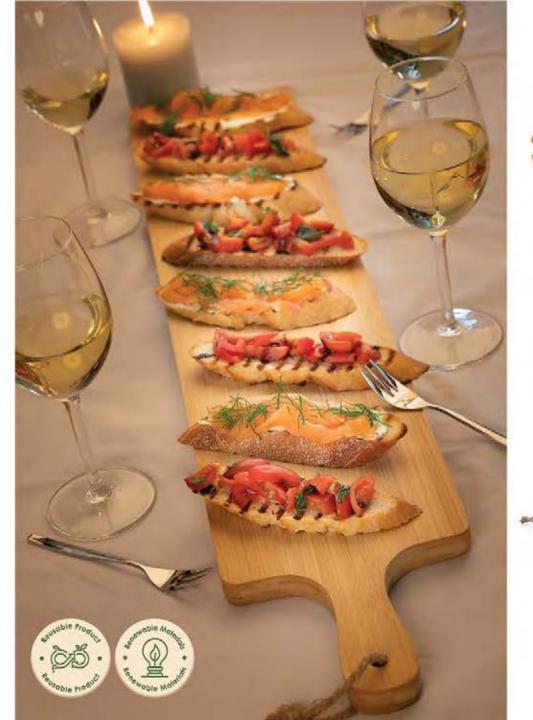

occasion when you serve tapas, antipasti and more on this attractive Ukiyo bamboo serving tray.

Ukiyo Bamboo Salad Cutlery Toss and serve your fresh salads in style with these Ukiyo bamboo salad servers. Enjoy the combination of the minimalistic design and bamboo to add a natural

touch to your dinner table.