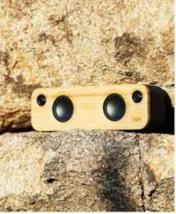

Mala Bamboo Speaker 5.0 wireless speaker in Bamboo and PP with 4-colour mood light and carry strap. 1 Rechargeable Li-POL 300 mAh battery.

**Toppo Bamboo Speaker** 5.0 wireless speaker in Bamboo and PP with 4-colour mood light and carry strap.

Lucco Waterproof Speaker 5.0 wireless speaker in Bamboo and ABS, with 2 front COB lights, IPX4 splash waterproof and carabiner. 1 Rechargeable Li-lon 500 mAh battery.

The Project Marley Global Giving initiative was created in honour of the legendary Bob Marley and his respect for the Earth and people.