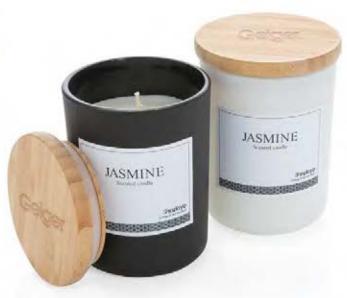

### Ukiyo Scented Candle

Create warmth and cosiness in your home with this Ukiyo scented candle. Enjoy the subtle jasmin scent that is released. The scented candle comes in an elegant jar with bamboo lid.