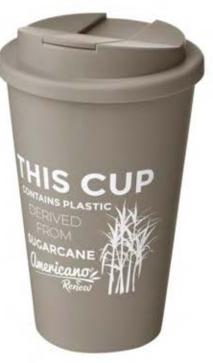

### Americano Renew Insulated Tumbler

Double-wall insulated tumbler with a secure twist-on spill-proof lid and 350ml capacity. Contains 25% plastic derived from sugarcane. The tumbler is 100% recyclable and packed in a home compostable bag.