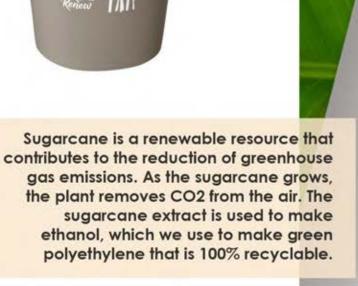

### Americano Renew Insulated Tumbler

Double-wall insulated tumbler with a secure twist-on spill-proof lid and 350ml capacity. Contains 25% plastic derived from sugarcane. The tumbler is 100% recyclable and packed in a home compostable bag.