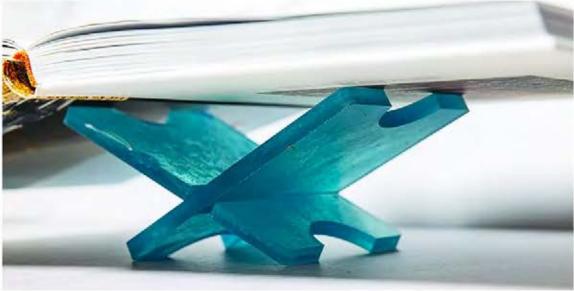

### Recycled Facemask Desk Accessories

Items range from laptop stands, book ends, book stands, phone holders and much more. Custom branded eco packaging is also available.