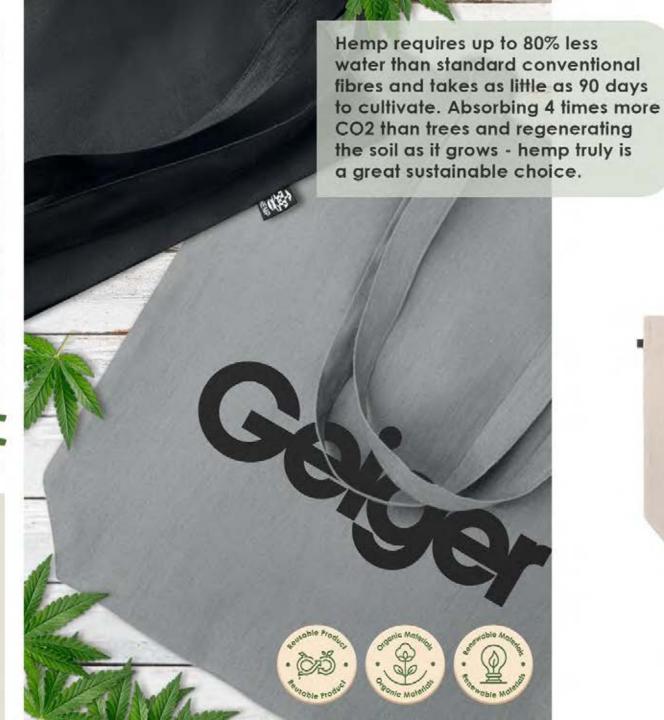

### **Hemp Cosmetics Bag**

Cosmetic bag with double zipper that is ideal to take with you when traveling. Made from 100% hemp fabric.

### **Hemp Tote Bag**

Long handled tote bag with gusset made from 100% hemp fabric.

# Hemp Drawstring Bag Drawstring bag made from 100%

hemp fabric.

45