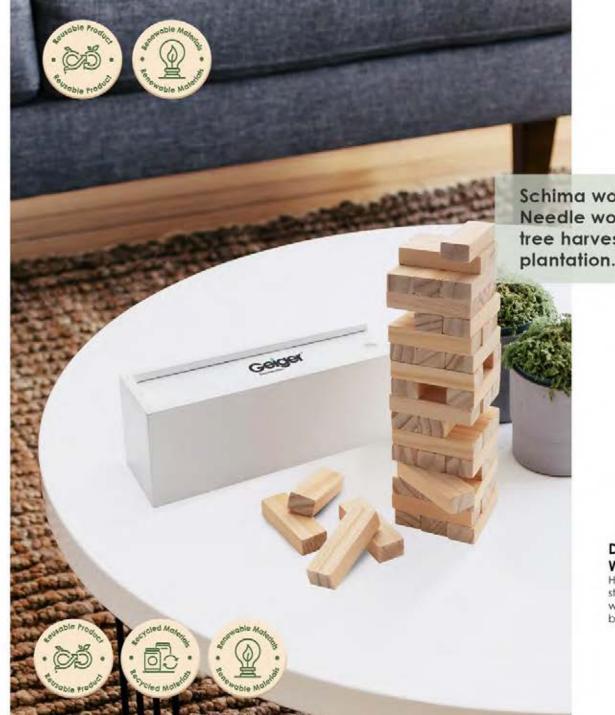

### Connect Four Wooden Game

Enjoy a fun game night together with your friends! This strategy game is both fun and a good mental exercise. The aim is to get four pieces in a row. The game board is made of MDF and the 42 game pieces of schima superba wood.

Schima wood, also known as Needle wood, is a fast growing tree harvested in a forest plantation.

2 deck set of recycled paper playing cards in a kraft box.

### **Deluxe Tumbling Tower** Wood Block Stacking Game

How high can you go? See how high you can stack the wooden blocks before they tumble with this fun tumbling tower game. The 48 blocks can be easily put away in the box lid.