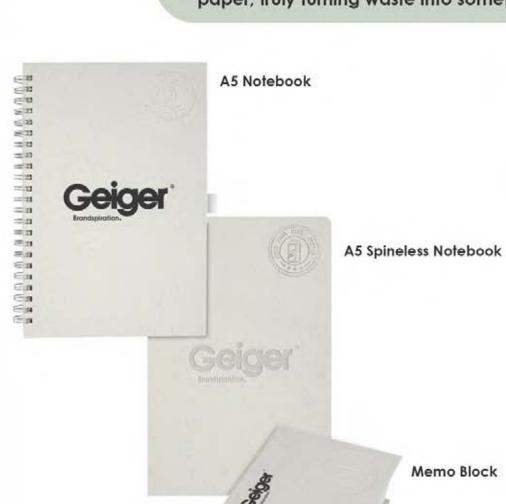

3 Piece Grass Stationery Set Stationery gift set consisting of an A5 size reference flexible 64 sheet notebook, a small stitched booklet (10 x 15 cm), and a memo bloc (8 x 11.5 cm). Selde

Grass Wiro Notebook

A5 notebook, 80 sheets of lined grass paper.

### 'Grow Me' Memo Block

Soft cover growing paper with memo block of 50 sticky grass paper sheets. When you have used all the 50 paper sheets, you can plant the memo block in the soil. A selection of wildflower meadow seeds will grow and give this item a new purpose.

These A5 notebooks are made from recycled Kraft paper covers with an elastic closure, elastic pen loop and ribbon in various colours.