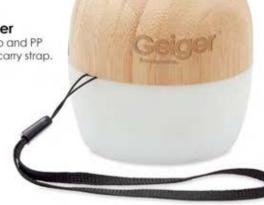

Mala Bamboo Speaker 5.0 wireless speaker in Bamboo and PP with 4-colour mood light and carry strap. 1 Rechargeable Li-POL 300 mAh battery.

**Toppo Bamboo Speaker** 5.0 wireless speaker in Bamboo and PP with 4-colour mood light and carry strap.