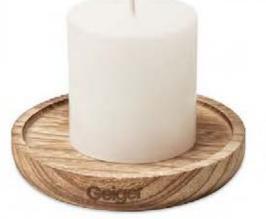

Natural, non-scented candle made from soybeans, a sustainable and renewable source. The candle holder is made of 100% recycled glass produced from 1 glass bottle.

Vanilla Candle on Wooden Plate

Wooden decorative plate with vanilla fragranced candle.