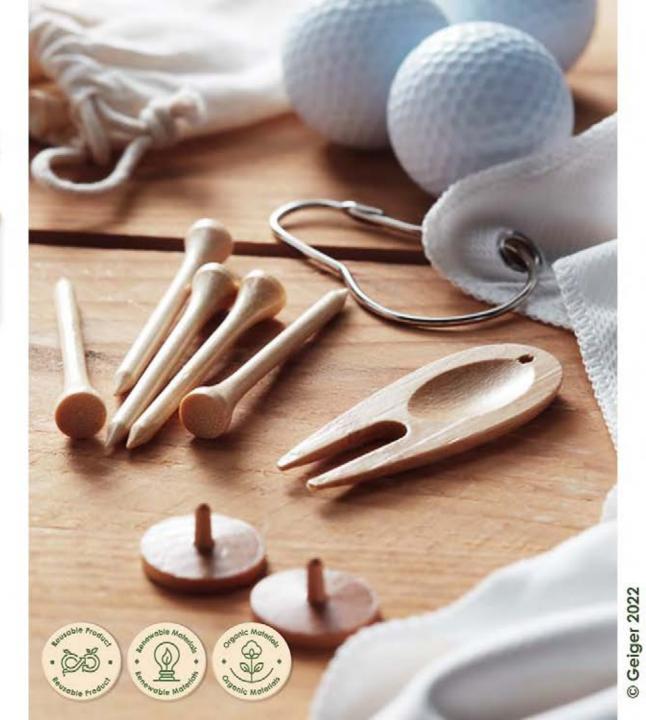

# Eco Golf Set Golf accessories in bamboo including 6 golf tees, 1 piece golf divot and 2 golf wooden ball markers all presented in an organic cotton drawstring bag.

Golf tees in bamboo presented in organic cotton drawstring bag.