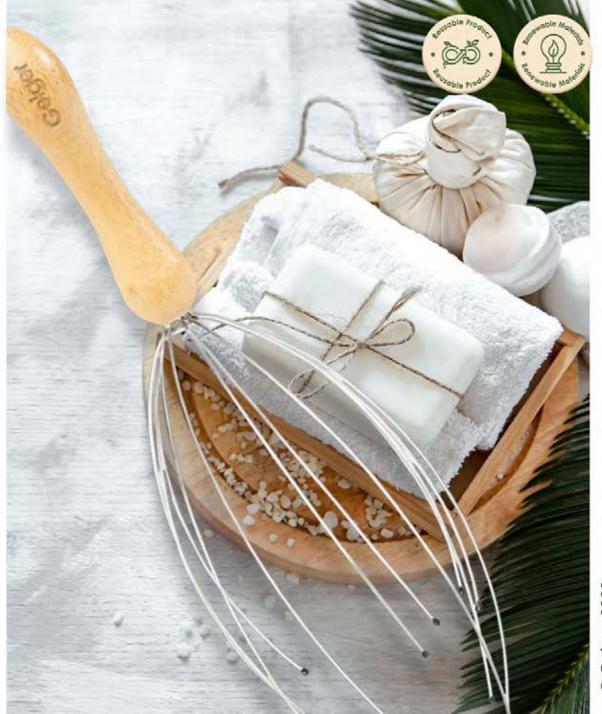

### Jump Rope

Stay active with this cotton skipping rope. This jumping rope has wooden handles for a nice look and comfortable grip. The rope is supplied in a cotton pouch for easy storage and portability.