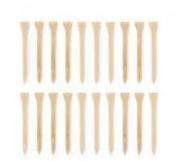

# Eco Golf Set Golf accessories in bamboo including 6 golf tees, 1 piece golf divot and 2 golf wooden ball markers all presented in an organic cotton drawstring bag.

Golf tees in bamboo presented in organic cotton drawstring bag.