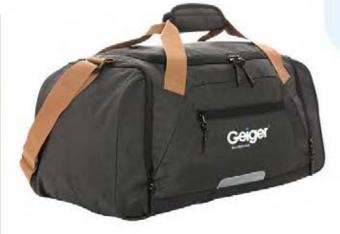

### Impact AWARE Weekend Bag

The Impact AWARETM Urban outdoor weekend bag has more than enough room for a weekend getaway! It also has an outdoor-inspired design. The bag teatures a front zipper compartment and one big main compartment. The side zipper pockets offers quick access to your daily essentials.