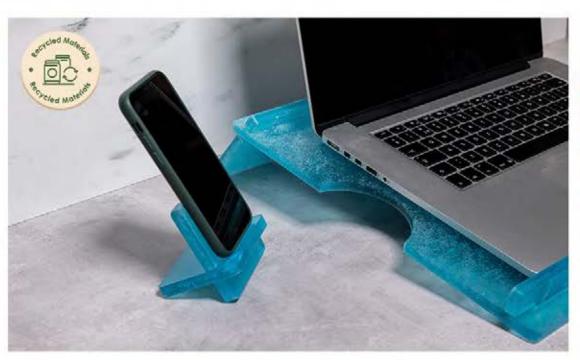

### Recycled Facemask Desk Accessories

Items range from laptop stands, book ends, book stands, phone holders and much more. Custom branded eco packaging is also available.