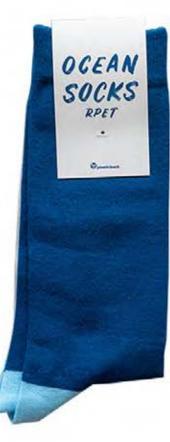

### Ocean Socks - rPET

These socks are made from Ocean Bound Plastic: 94% Recycled PET (Ocean Bound Plastic) and 6% recycled Spandex.

> These socks are made from social plastic from Plastic Bank: A social enterprise that is stopping plastic from entering the ocean while improving the lives of those who help collect it. The Plastic Bank offers residents of Haiti, the Philippines and Indonesia cash or vouchers in exchange for the waste they collect which then goes on to be recycled into products.