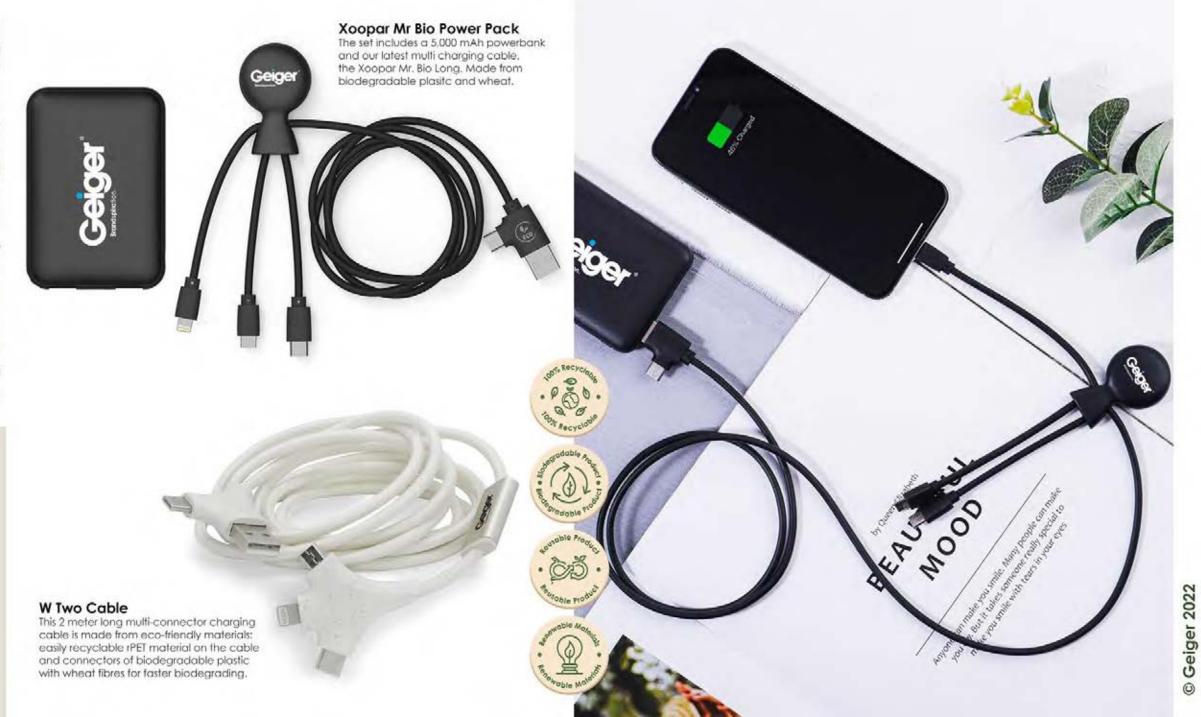

### Ontario 6-in-1 Retractable Cable

Compact and easy to carry retractable multi cable with 5 different connectors: USB C in, USB A in, type C out, IOS out and micro USB out. Casing made from bamboo and ABS cables made from PVC free TPE material.