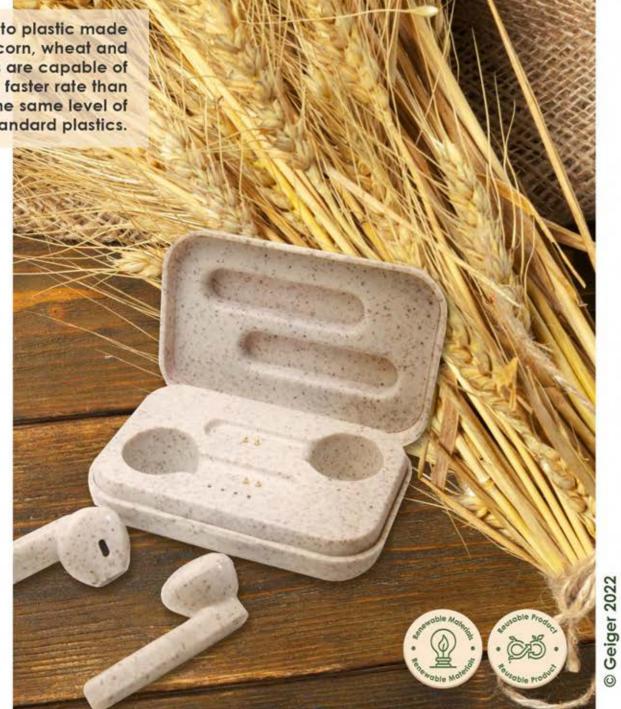

Bioplastic simply refers to plastic made from plants such as corn, wheat and sugarcane. Bioplastics are capable of biodegrading at a much faster rate than plastic while still offering the same level of sanitation and utility as standard plastics.

### Nantai Wheat Straw Earbuds

True Wireless stereo earbuds made of a wheat straw plastic mix, reducing the amount of plastic needed. Built-in multi-function button to control all functions: Power on/off, answer/hang up, play, pause, next/previous song, volume up/down, activate voice assistant. Bluetooth® 5.0 with a range up to 10 meters. The power capsule can charge the earbuds from 0 to 100% at least 3 times.