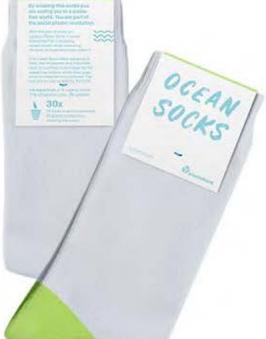

### Ocean Socks - rPET

These socks are made from Ocean Bound Plastic: 94% Recycled PET (Ocean Bound Plastic) and 6% recycled Spandex.

> These socks are made from social plastic from Plastic Bank: A social enterprise that is stopping plastic from entering the ocean while improving the lives of those who help collect it. The Plastic Bank offers residents of Haiti, the Philippines and Indonesia cash or vouchers in exchange for the waste they collect which then goes on to be recycled into products.