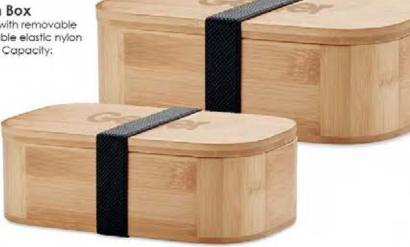

### Savannah Lunch Box

Stainless Steel lunch box with bamboo lid and 2 cutlery utensils with attachable polyester band. Capacity 600ml.

Bamboo lunch box with removable divider and attachable elastic nylon strap. Dry food only. Capacity: 1000ml or 650ml,