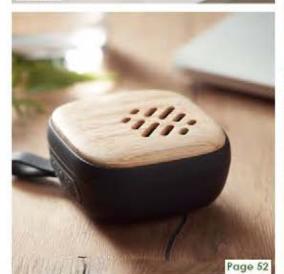

### Ovate Bamboo Wireless Charger

Stylish bamboo and ABS speaker with integrated 15W fast wireless charger. The wireless charger has two integrated coils to support both vertical and horizontal charging. Incorporating 5W wireless speaker with clear sound. The 2200 mah battery allows a play time up to 10 hours. The wireless charging function is recommended to use when the item is connected to a power source.