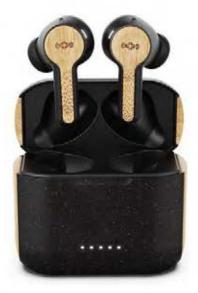

### **House of Marley Earbuds**

Dive into the details of your favorite songs with Rebel's ultra-comfortable and noise-isolating ear tips. With 8 hours of playtime from a single charge, the portable charging case offers 3 additional charges so you can keep the music flowing all day long. The built-in microphone is designed with advanced Echo Noise Cancellation technology for making and taking crystal clear calls. Consciously crafted from natural bamboo and natural wood fiber composite.