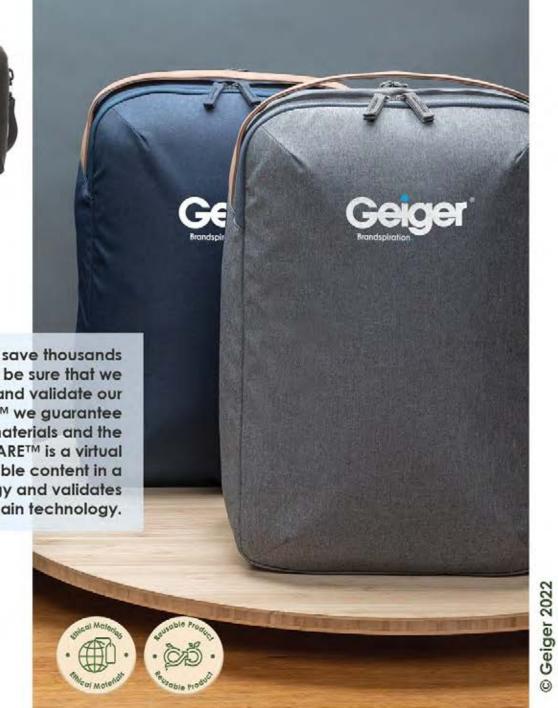

### Impact AWARE Weekend Bag

The Impact AWARETM Urban outdoor weekend bag has more than enough room for a weekend getaway! It also has an outdoor-inspired design. The bag teatures a front zipper compartment and one big main compartment. The side zipper pockets offers quick access to your daily essentials.