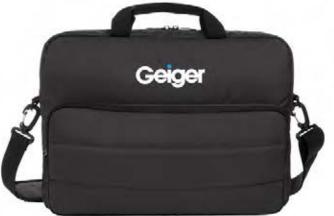

### Impact AWARE Laptop Bag

The main compartment features a 15.6 inch laptop compartment and two open mesh pockets. Front zipper pocket. On the top you can find a PU handle.