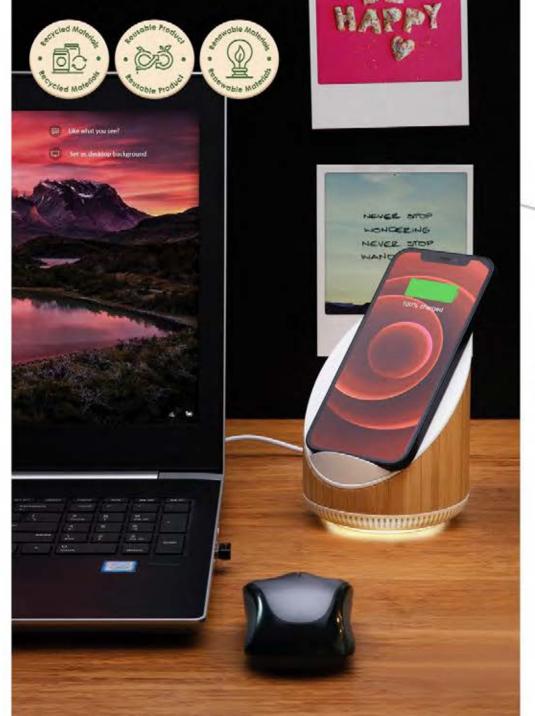

### Ovate Bamboo Wireless Charger

Stylish bamboo and ABS speaker with integrated 15W fast wireless charger. The wireless charger has two integrated coils to support both vertical and horizontal charging. Incorporating 5W wireless speaker with clear sound. The 2200 mah battery allows a play time up to 10 hours. The wireless charging function is recommended to use when the item is connected to a power source.