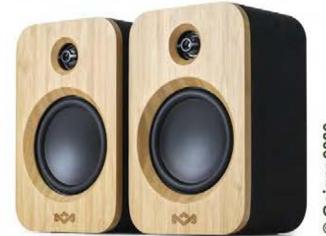

The Get Together Duo, bookshelf style speakers with Bluetooth connectivity. They can be used as independent Bluetooth speakers or perfectly in combination with the Stir It Up Wireless. They embody the iconic style of the Get Together Speakers.