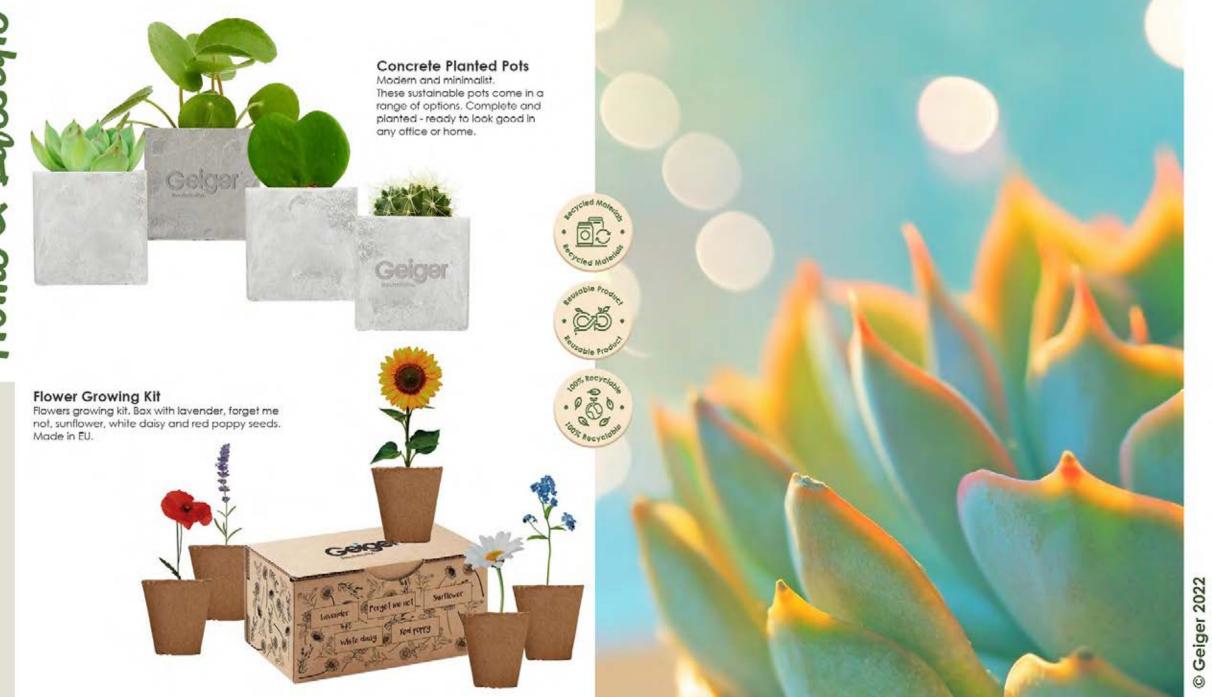

### 'Grow Me' Memo Block

Soft cover growing paper with memo block of 50 sticky grass paper sheets. When you have used all the 50 paper sheets, you can plant the memo block in the soil. A selection of wildflower meadow seeds will grow and give this item a new purpose.

Trees for Cities is the only UK charity working at a national and international scale to improve lives by planting trees in cities.

For every 300 Kraft notebooks sold a donation is made so Trees for Cities can plant a tree.