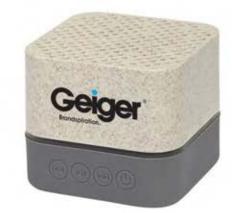

The Aira wheat straw Bluetooth® speaker is a made of 51% wheat straw and 49% PP material and carries Blutooth 5.0 technology. It features a built in 350 mAh rechargeable lithium-ion battery that delivers up to 1.5 hours of playback time at max volume! With a 3 watt speaker output and built in music controls/microphone the Aira Bluetooth® speaker makes the perfect desktop speaker.

### Kikai Wheat Straw Speaker

Bluetooth® speaker case made of wheat straw and plastic material mixed together, reducing the amount of plastic needed. The speaker produces crystal clear sound at over 1.5 hours playback time at maximum volume with 3W output. Bluetooth® 5.0.