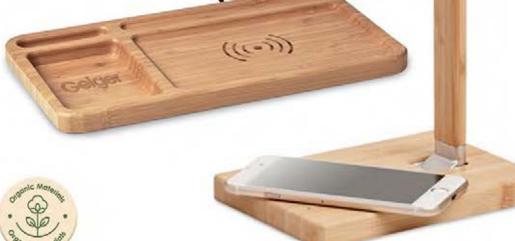

### Bamboo Desk Light & Wireless Charger

Foldable Bamboo desk lamp with 48 LED lights and 10W wireless charging and 2 USB hub.

Bamboo Desk Organiser & Wireless Charger

Bamboo desk organizer and pen holder with 10W wireless charging phone stand.

Desk storage desk organiser in bamboo with wireless charger.

Recent studies estimate that we use an astounding 129 billion face masks globally every month that is 3 million a minute.