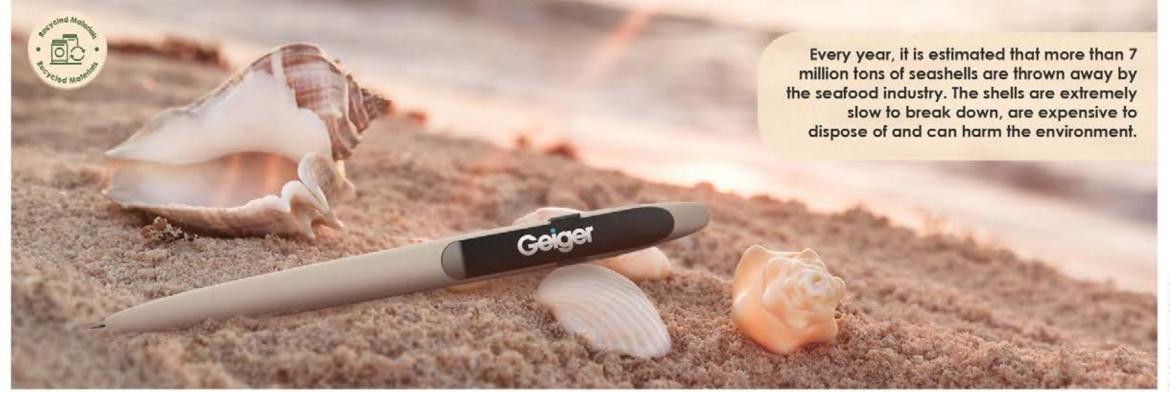

### Prodir Shell Ballpens

Enriched by the sea.

Body, cap and nose cone of the special-edition model DS5 Shell Metal Clip are made from plastic enriched with 30% recycled used seashells - for example oyster shells from French gourmet restaurants the remaining 70% come from plastic, half of which has been recycled or regenerated from internal waste.