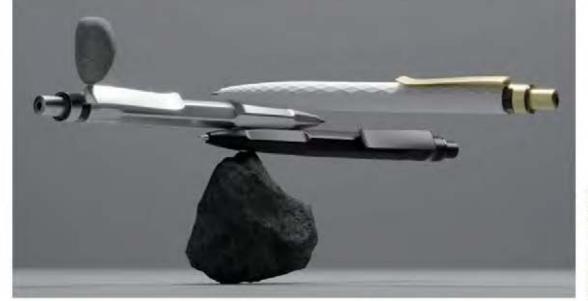

### **Prodir Stone Ballpens**

The Prodir QS Stone pens are 60% less plastic and 50% more weight. It has a casing with three-dimensional design. Standard accessories such as elegant metal clips and matt varnished casing colours emphasise the high value perception.

Stone is a natural product of the Earth, the original eco material. It does not require other materials or resources to create it yet it can be used to make a wide range of products. It's extremely durable, completely recyclable and even photodegradable!