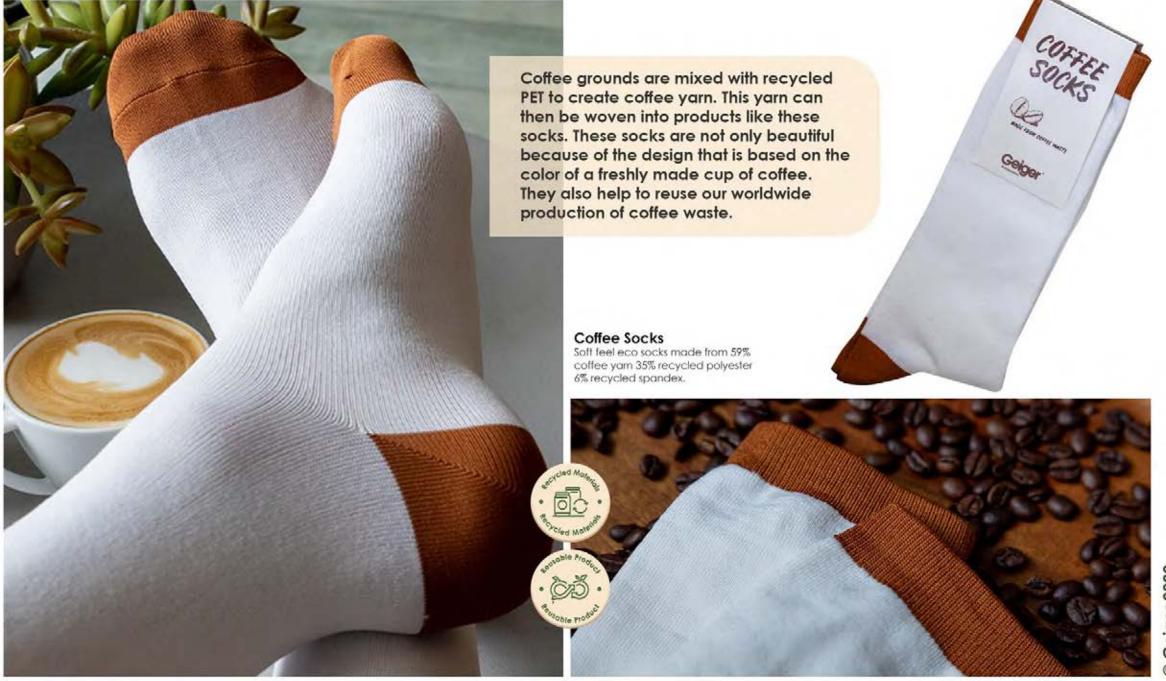

### Coffee Husk Ballpen

Push button paper barrel ball pen with parts made of coffee husk.

### Coffee Waste Notebook

The cover of this notebook contains about 13 grams of coffee waste binded with a biological starch from the potato processing industry. This notebook is made of the waste grounds of two cups of coffee! The paper is 100% recycled, meaning there's zero deforestation in its production process and it's as environmentally friendly as possible.