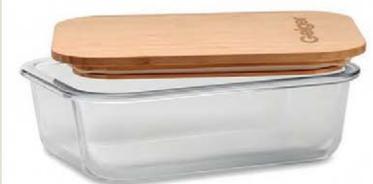

### **Tundra Lunch Box**

Lunch box in glass with bamboo lid and silicone band. Capacity 900 ml.

When you buy an Ocean Bottle, you fund the collection of 1000 ocean-bound plastic bottles before they reach the water.