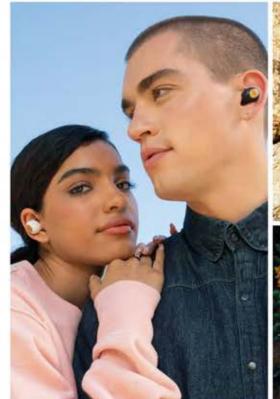

### **House of Marley Earbuds**

Dive into the details of your favorite songs with Rebel's ultra-comfortable and noise-isolating ear tips. With 8 hours of playtime from a single charge, the portable charging case offers 3 additional charges so you can keep the music flowing all day long. The built-in microphone is designed with advanced Echo Noise Cancellation technology for making and taking crystal clear calls. Consciously crafted from natural bamboo and natural wood fiber composite.