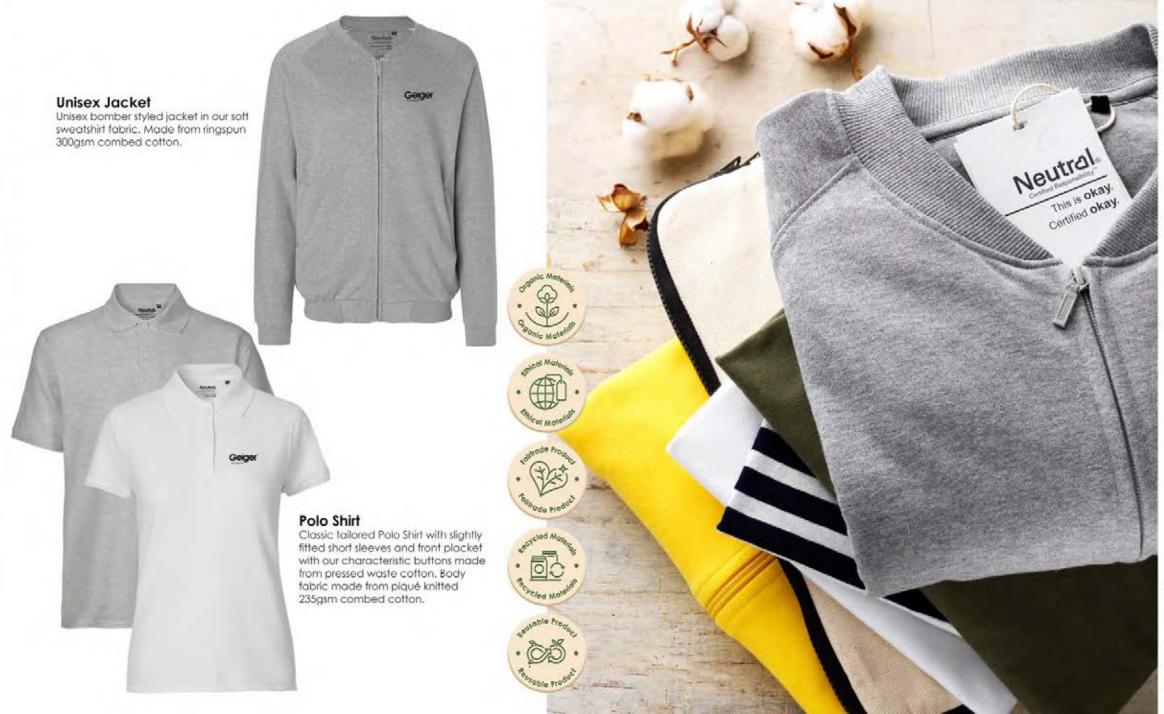

### Cottover Unisex T-Shirt

Roundneck T-shirt for men, women and children made in a cool, fine quality, fairtrade cotton. Modern fit.

### Cottover Full Zip Hoodie

Hooded fullzip sweatshirt with brushed lining for men and women. Hood with robust drawstring, two external pockets on front, 2x2 ribbing on end of sleeves and bottom hem. Modern fit.

Hooded sweatshirt with brushed lining. Hood of two-layered material with a robust drawstring. External pocket on front, 2x2 ribbing on the sleeve edge and bottom hem. Modern fit.

Performance T-Shirt

Regular fitted single jersey T-shirt with short sleeves and Quick Wick function. 155gsm lightweight quality, made from 100% recycled polyester.

Neutral® is a producer of sustainable apparel and accessories dedicated to manufacturing clothing with the highest social, ethical and environmental criteria. All garments are produced with fairtrade organic cotton, recycled materials and non-toxic earth friendly dyes.