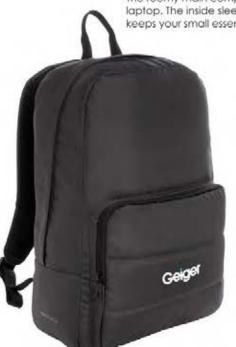

### Impact AWARE rPET Anti-theft Laptop Backpack

Its clean design makes the backpack highly versatile and ideal for work or leisure. The roomy main compartment fits a 15.6 inch laptop. The inside sleeve and zipper pockets keeps your small essentials organised.