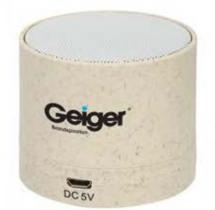

The Aira wheat straw Bluetooth® speaker is a made of 51% wheat straw and 49% PP material and carries Blutooth 5.0 technology. It features a built in 350 mAh rechargeable lithium-ion battery that delivers up to 1.5 hours of playback time at max volume! With a 3 watt speaker output and built in music controls/microphone the Aira Bluetooth® speaker makes the perfect desktop speaker.

### Kikai Wheat Straw Speaker

Bluetooth® speaker case made of wheat straw and plastic material mixed together, reducing the amount of plastic needed. The speaker produces crystal clear sound at over 1.5 hours playback time at maximum volume with 3W output. Bluetooth® 5.0.