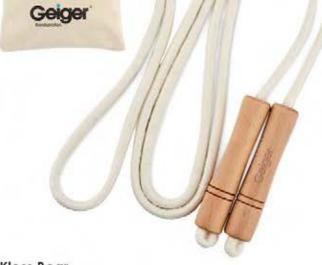

### Jump Rope

Stay active with this cotton skipping rope. This jumping rope has wooden handles for a nice look and comfortable grip. The rope is supplied in a cotton pouch for easy storage and portability.