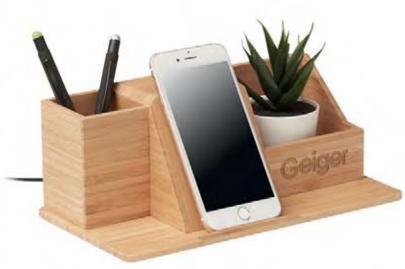

### Bamboo Desk Light & Wireless Charger

Foldable Bamboo desk lamp with 48 LED lights and 10W wireless charging and 2 USB hub.

Bamboo Desk Organiser & Wireless Charger

Bamboo desk organizer and pen holder with 10W wireless charging phone stand.

Desk storage desk organiser in bamboo with wireless charger.

Recent studies estimate that we use an astounding 129 billion face masks globally every month that is 3 million a minute.