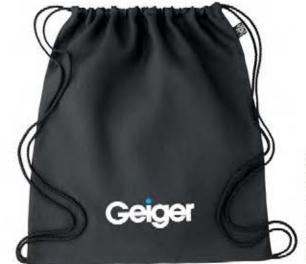

### Impact AWARE Weekend Bag

The Impact AWARETM Urban outdoor weekend bag has more than enough room for a weekend getaway! It also has an outdoor-inspired design. The bag teatures a front zipper compartment and one big main compartment. The side zipper pockets offers quick access to your daily essentials.