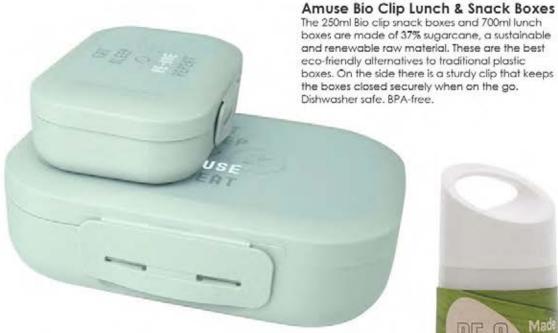

### Savannah Lunch Box

Stainless Steel lunch box with bamboo lid and 2 cutlery utensils with attachable polyester band. Capacity 600ml.

Bamboo lunch box with removable divider and attachable elastic nylon strap. Dry food only. Capacity: 1000ml or 650ml,

### **Tundra Lunch Box**

Lunch box in glass with bamboo lid and silicone band. Capacity 900 ml.

When you buy an Ocean Bottle, you fund the collection of 1000 ocean-bound plastic bottles before they reach the water.