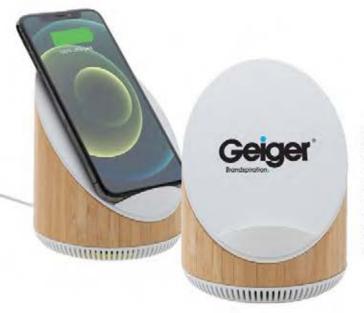

### Ovate Bamboo Wireless Charger

Stylish bamboo and ABS speaker with integrated 15W fast wireless charger. The wireless charger has two integrated coils to support both vertical and horizontal charging. Incorporating 5W wireless speaker with clear sound. The 2200 mah battery allows a play time up to 10 hours. The wireless charging function is recommended to use when the item is connected to a power source.