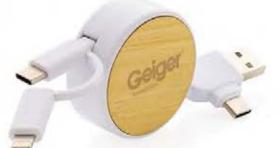

### Ontario 6-in-1 Retractable Cable

Compact and easy to carry retractable multi cable with 5 different connectors: USB C in, USB A in, type C out, IOS out and micro USB out. Casing made from bamboo and ABS cables made from PVC free TPE material.