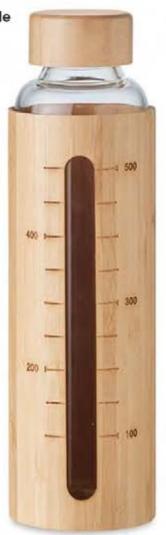

### Shaumar Bamboo Bottle

Borosilicate glass bottle with bamboo cover and lid and measurement detail.

Borosilicate glass tumbler with silicone protective sleeve and with bamboo lid and straw. Capacity: 450ml.