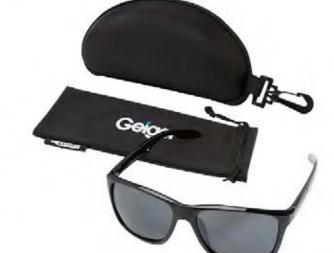

Sunglasses with bamboo arms and coloured mirrored lenses in microfibre pouch. UV400 protection.