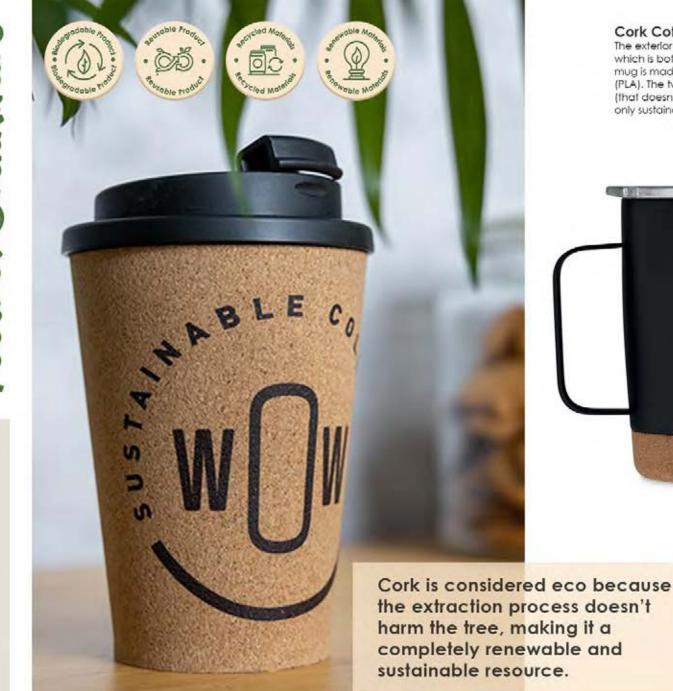

### Cork Coffee Cup

The exterior of the mug is made from 100% FSC-certified cork, which is both biodegradable and renewable. The interior of the mug is made from a compostable material called polylactide (PLA). The two are fused together using a patented technique (that doesn't involve glue) to create a double wall that's not only sustainable but also keeps your drink warm for hours.