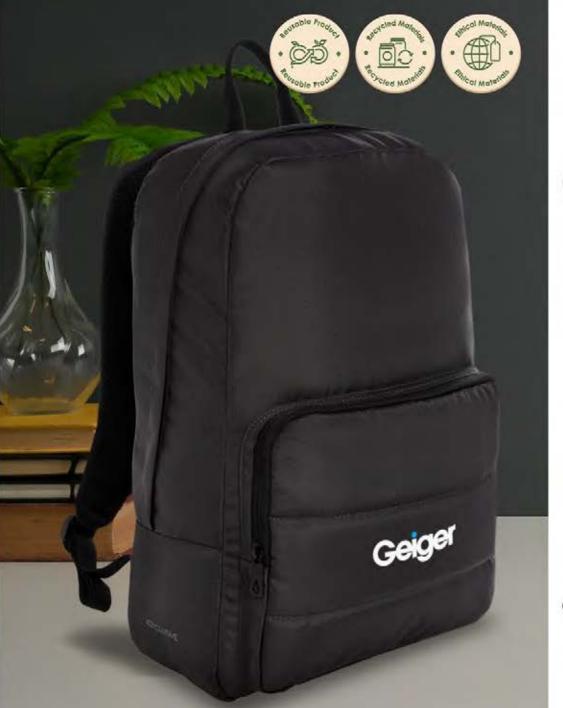

### Impact AWARE Laptop Backpack

Enjoy traveling comfortably with the backpack that's equipped with padded shoulder straps and back panel. The main compartment features a 15.6 inch laptop compartment and two open mesh pockets. On the top you can find a PU handle.