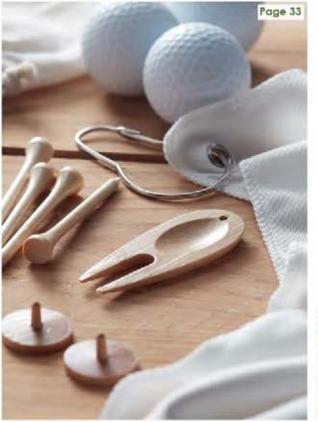

# Eco Golf Set Golf accessories in bamboo including 6 golf tees, 1 piece golf divot and 2 golf wooden ball markers all presented in an organic cotton drawstring bag.

Golf tees in bamboo presented in organic cotton drawstring bag.