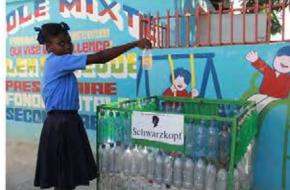

### Ocean Socks - rPET

These socks are made from Ocean Bound Plastic: 94% Recycled PET (Ocean Bound Plastic) and 6% recycled Spandex.

> These socks are made from social plastic from Plastic Bank: A social enterprise that is stopping plastic from entering the ocean while improving the lives of those who help collect it. The Plastic Bank offers residents of Haiti, the Philippines and Indonesia cash or vouchers in exchange for the waste they collect which then goes on to be recycled into products.