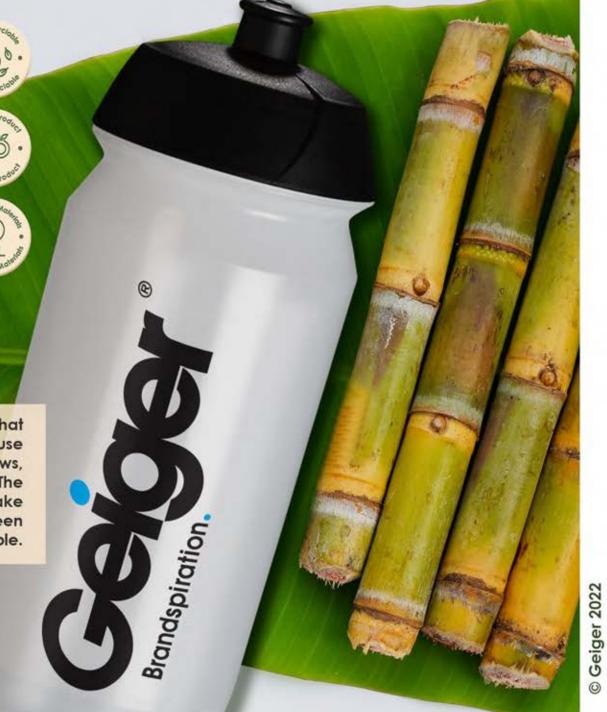

Made in the UK.

This bottle is 100% biobased made from sugarcane. Available in 500ml and 750ml with sports cap lid.