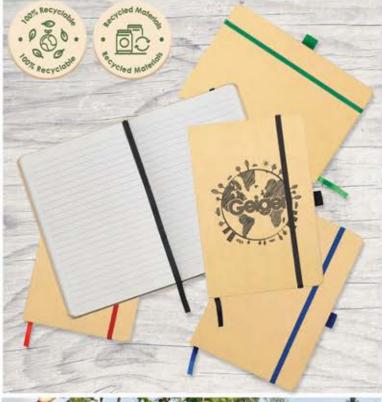

Trees for Cities is the only UK charity working at a national and international scale to improve lives by planting trees in cities.

For every 300 Kraft notebooks sold a donation is made so Trees for Cities can plant a tree.

The charity gets involved in local communities to cultivate lasting change in their neighbourhoods – whether it's revitalising forgotten spaces, creating healthier environments or getting people excited about growing, foraging and eating healthy food.

These A5 notebooks are made from recycled Kraft paper covers with an elastic closure, elastic pen loop and ribbon in various colours.