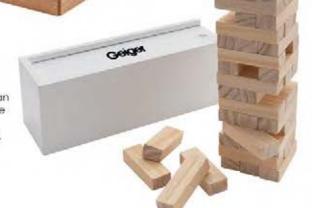

### **Deluxe Tumbling Tower** Wood Block Stacking Game

How high can you go? See how high you can stack the wooden blocks before they tumble with this fun tumbling tower game. The 48 blocks can be easily put away in the box lid.