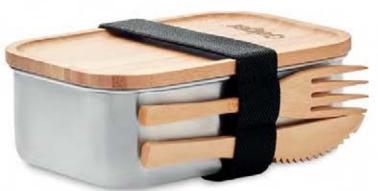

### Savannah Lunch Box

Stainless Steel lunch box with bamboo lid and 2 cutlery utensils with attachable polyester band. Capacity 600ml.

Bamboo lunch box with removable divider and attachable elastic nylon strap. Dry food only. Capacity: 1000ml or 650ml,