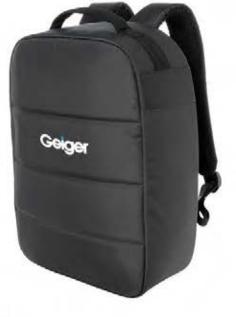

### Impact AWARE Laptop Bag

The main compartment features a 15.6 inch laptop compartment and two open mesh pockets. Front zipper pocket. On the top you can find a PU handle.

### Impact AWARE Laptop Backpack

Enjoy traveling comfortably with the backpack that's equipped with padded shoulder straps and back panel. The main compartment features a 15.6 inch laptop compartment and two open mesh pockets. On the top you can find a PU handle.