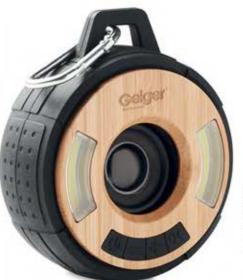

Lucco Waterproof Speaker 5.0 wireless speaker in Bamboo and ABS, with 2 front COB lights, IPX4 splash waterproof and carabiner. 1 Rechargeable Li-lon 500 mAh battery.

The Project Marley Global Giving initiative was created in honour of the legendary Bob Marley and his respect for the Earth and people.