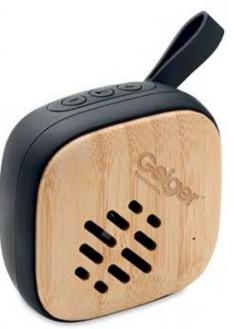

Mala Bamboo Speaker 5.0 wireless speaker in Bamboo and PP with 4-colour mood light and carry strap. 1 Rechargeable Li-POL 300 mAh battery.

**Toppo Bamboo Speaker** 5.0 wireless speaker in Bamboo and PP with 4-colour mood light and carry strap.