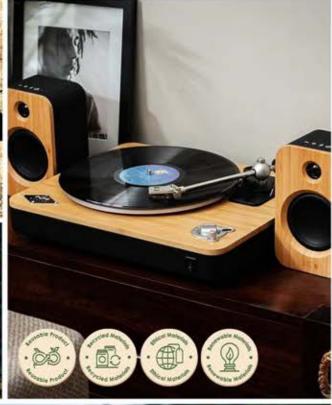

Lucco Waterproof Speaker 5.0 wireless speaker in Bamboo and ABS, with 2 front COB lights, IPX4 splash waterproof and carabiner. 1 Rechargeable Li-lon 500 mAh battery.

The Project Marley Global Giving initiative was created in honour of the legendary Bob Marley and his respect for the Earth and people.

In addition to creating audio products that are better for the Earth, this initiative supports global reforestation via One Tree Planted, and ocean conservation via the Surfrider Foundation.

Consciously crafted from eco materials, the House of Marley headphones, speakers and earbuds are beautifully designed and sustainable.

House of Marley has taken a bold step forward in recognising that reforestation is a much-needed way to invest in the future, and to create a greener world for everyone. They have partnered with ONE TREE PLANTED to plant 75,000 trees.

**House of Marley** 'Get Together' Speaker

The built-in rechargeable battery, Bluetooth, and convenient 3.5mm input make it simple and easy to connect hundreds of devices and fire up your lunes whenever and wherever you need them. The exclusive Rewind™ fabric cover and natural bamboo front and back panels are beautiful and sustainable.