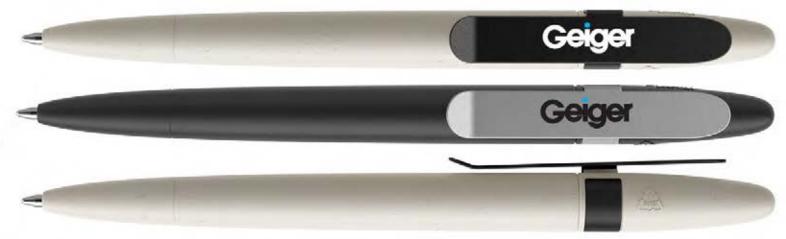

### **Prodir Stone Ballpens**

The Prodir QS Stone pens are 60% less plastic and 50% more weight. It has a casing with three-dimensional design. Standard accessories such as elegant metal clips and matt varnished casing colours emphasise the high value perception.

Stone is a natural product of the Earth, the original eco material. It does not require other materials or resources to create it yet it can be used to make a wide range of products. It's extremely durable, completely recyclable and even photodegradable!