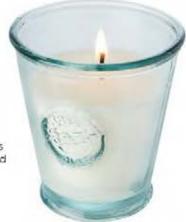

### Ukiyo Scented Candle

Create warmth and cosiness in your home with this Ukiyo scented candle. Enjoy the subtle jasmin scent that is released. The scented candle comes in an elegant jar with bamboo lid.