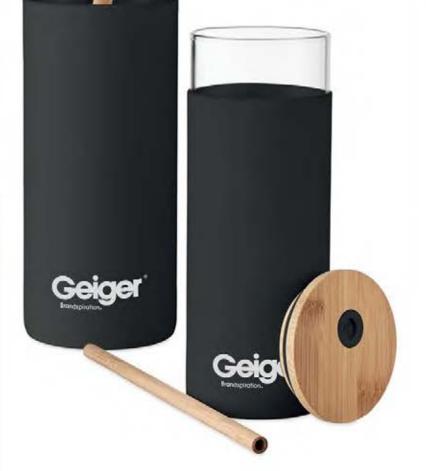

### Shaumar Bamboo Bottle

Borosilicate glass bottle with bamboo cover and lid and measurement detail.

Borosilicate glass tumbler with silicone protective sleeve and with bamboo lid and straw. Capacity: 450ml.