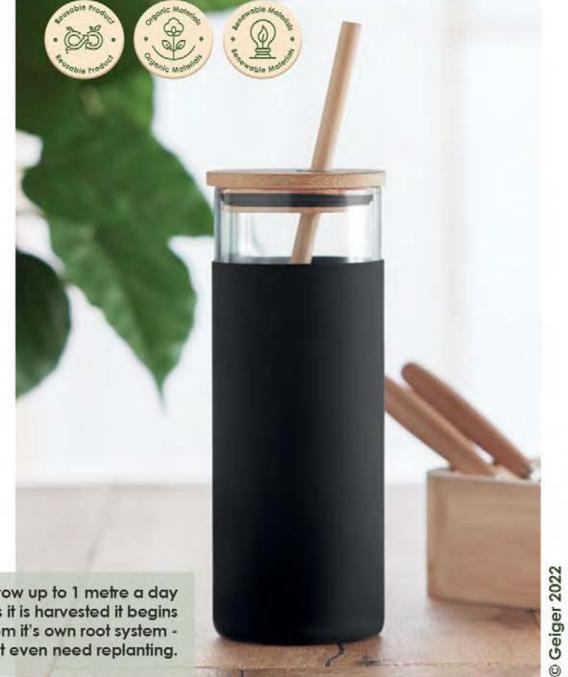

Bamboo can grow up to 1 metre a day and as soon as it is harvested it begins regrowing from it's own root system it doesn't even need replanting.