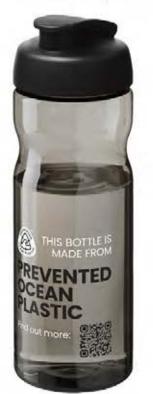

DE O

H20 650ml Flip Lid

H20 650ml Spout Lid

H20 650ml Dome Lid

H20 65ml Screw Cap Lid

These bottles are made from Prevented Ocean Plastic. Plastic is collected within 50 km of an ocean coastline or major waterway that feeds into the ocean. This is then sorted and transformed into high quality, food-safe recycled plastic. The black lid is made from in-house pre-consumer recycled plastic.