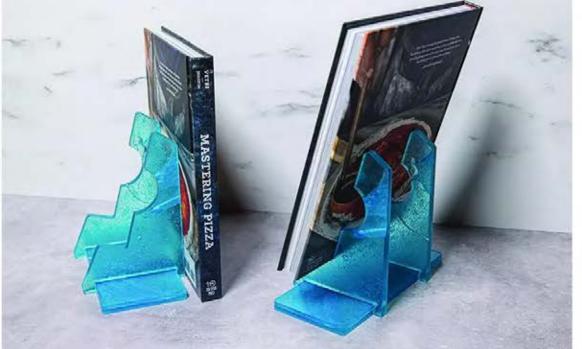

### Recycled Facemask Desk Accessories

Items range from laptop stands, book ends, book stands, phone holders and much more. Custom branded eco packaging is also available.