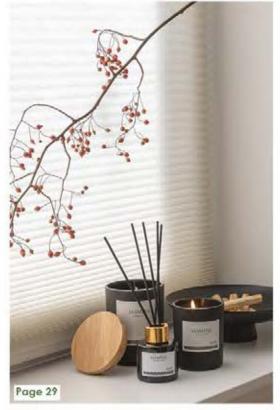

### Ukiyo Scented Candle

Create warmth and cosiness in your home with this Ukiyo scented candle. Enjoy the subtle jasmin scent that is released. The scented candle comes in an elegant jar with bamboo lid.

Natural, non-scented candle made from soybeans, a sustainable and renewable source. The candle holder is made of 100% recycled glass produced from 1 glass bottle.

Vanilla Candle on Wooden Plate

Wooden decorative plate with vanilla fragranced candle.