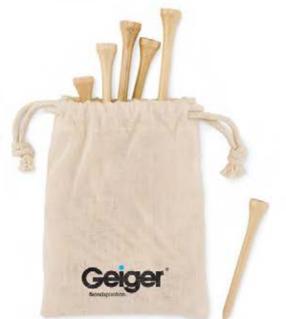

# Eco Golf Set Golf accessories in bamboo including 6 golf tees, 1 piece golf divot and 2 golf wooden ball markers all presented in an organic cotton drawstring bag.

Golf tees in bamboo presented in organic cotton drawstring bag.