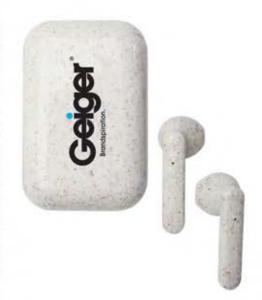

### Nantai Wheat Straw Earbuds

True Wireless stereo earbuds made of a wheat straw plastic mix, reducing the amount of plastic needed. Built-in multi-function button to control all functions: Power on/off, answer/hang up, play, pause, next/previous song, volume up/down, activate voice assistant. Bluetooth® 5.0 with a range up to 10 meters. The power capsule can charge the earbuds from 0 to 100% at least 3 times.